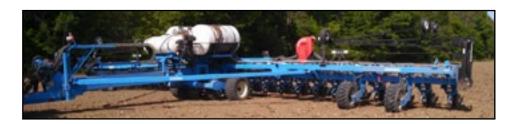

## New for 2015, Central Lift Option for Narrow Transport Planters

Monosem announces the new Central Lift option for select narrow-transport planter toolbars. The Central Lift option is available on planter toolbar configurations from 40' to 66'. Available with either walking tandem axle wheels or track undercarriage, the Central Lift system provides a smoother ride across uneven terrain.

The new walking tandem axles follows road contours and provides better planter weight distribution during transport. The modular frame design centralizes the undercarriage components into a compact and efficient system. An improved hydraulic design utilizes fewer components while providing increased lifting capacity and speed.