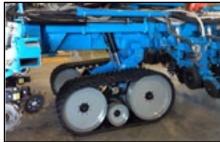

If the customer's needs change, the modular design of the Central Lift allows the option to change the undercarriage between tires and tracks with no structural modifications.