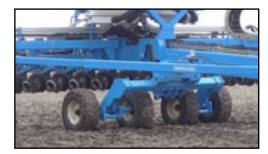

The new walking tandem axles follows road contours and provides better planter weight distribution during transport. The modular frame design centralizes the undercarriage components into a compact and efficient system. An improved hydraulic design utilizes fewer components while providing increased lifting capacity and speed.